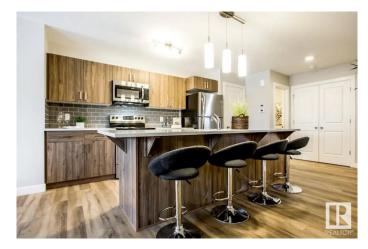

## \$519.900

3 Bedroom, 2.50 Bathroom, 1,597 sqft Single Family on 0.00 Acres

Alces, Edmonton, AB

Welcome to the Nathan quick-possession duplex in the Alces community: a spacious 1,525sqft, 3-bed, 2.5-bath side-entrance home. The efficiently planned layout maximizes spaceâ€"perfectly blending functionality and style. The main floor offers an open-concept kitchen and living area ideal for daily life and entertaining. Upstairs, find a generous primary bedroom two additional bedrooms, a full bath, and in-suite laundryâ€"all within a compact footprint. Built green with energy-efficient systems and quality insulation, this San Rufo home ensures comfort and sustainability. Contemporary exterior curb appeal and a side entrance enhance the home's modern look. Quick possession available, full new-home warranty included. Photos are representative.