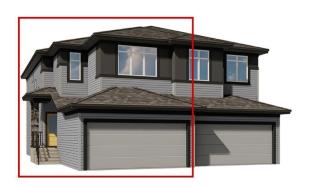

## \$519.900

3 Bedroom, 2.50 Bathroom, 1,597 sqft Single Family on 0.00 Acres

Alces, Edmonton, AB

Welcome to the Nathan quick-possession duplex in the Alces community: a spacious 1,525sqft, 3-bed, 2.5-bath side-entrance home. The efficiently planned layout maximizes spaceâ€"perfectly blending functionality and style. The main floor offers an open-concept kitchen and living area ideal for daily life and entertaining. Upstairs, find a generous primary bedroom two additional bedrooms, a full bath, and in-suite laundryâ€"all within a compact footprint. Built green with energy-efficient systems and quality insulation, this San Rufo home ensures comfort and sustainability. Contemporary exterior curb appeal and a side entrance enhance the home's modern look. Quick possession available, full new-home warranty included. Photos are representative.

## Interior

Interior Features ensuite bathroom

Appliances None

Heating Forced Air-1, Natural Gas

Stories 2

Has Basement Yes

Basement Full, Unfinished