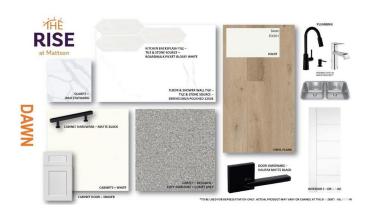

#### \$361,900

3 Bedroom, 2.50 Bathroom, 1,299 sqft Condo / Townhouse on 0.00 Acres

Mattson, Edmonton, AB

Welcome to this beautifully designed townhome featuring a modern Coastal Contemporary exterior and a single-car garage. Step inside to an open and inviting front foyer that sets the tone for a warm, welcoming interior. The spacious kitchen includes a flush eating bar, perfect for casual dining or entertaining, and flows seamlessly into a generous dining nook. The main floor also includes a mud room with convenient laundry access. Upstairs, a cozy loft offers the ideal space to relax or unwind. The primary bedroom boasts a 3-piece ensuite and a walk-in closet, offering both comfort and functionality. This home blends thoughtful design with everyday convenience, making it a perfect fit for modern living. Photos are representative.