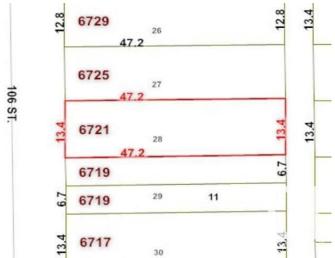

# \$430,000 - 6721 106 Street, Edmonton

MLS® #E4442627

#### \$430,000

0 Bedroom, 0.00 Bathroom, Single Family on 0.00 Acres

Allendale, Edmonton, AB

Fantastic infill opportunity in a mature, sought-after neighborhoodâ€"this property is being sold for lot value only, with no value assigned to the existing house. The home has already undergone professional asbestos abatement, making it ready for demolition and redevelopment. Located on a beautiful tree-lined street with alley access and surrounded by newer development, this is a perfect site for your next project. Property sold as-is, where-is.

## **Community Information**

Address 6721 106 Street

Area Edmonton
Subdivision Allendale
City Edmonton
County ALBERTA

Province AB

Postal Code T6H 2W1

Interior

Heating Natural Gas

**Exterior** 