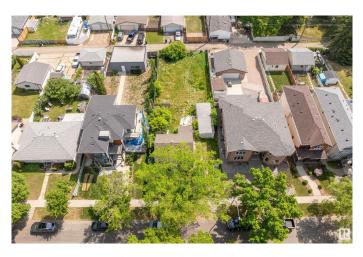

## \$419,990

0 Bedroom, 0.00 Bathroom, Single Family on 0.00 Acres

West Jasper Place, Edmonton, AB

Welcome to West Jasper Place! This 687 sq/m lot (50x148) offers endless potential in the heart of Edmonton's west end. Ideal for developers or investors—build a 6 or 8 unit multi-family under the MLI Select program, two single-family homes or front/back duplexes. The owner is actively working with the City on a split title, creating two 25x148 lots—perfect for your next project. Demolition plans are already in motion, making this a build-ready opportunity. West-facing frontage, mature neighborhood, and close to transit, schools, and amenities. A prime location with unmatched flexibility!

#### Exterior

Exterior Features Back Lane, Flat Site, Level Land, Shopping Nearby, Subdividable Lot, See Remarks

Lot Description 50 x 148