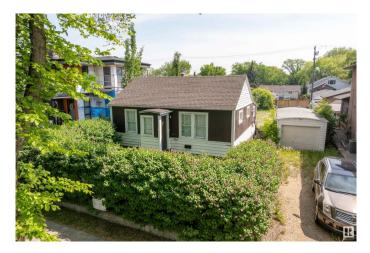

## \$419,990

0 Bedroom, 0.00 Bathroom, Single Family on 0.00 Acres

West Jasper Place, Edmonton, AB

Welcome to West Jasper Place! This 687 sq/m lot (50x148) offers endless potential in the heart of Edmonton's west end. Ideal for developers or investors—build a 6 or 8 unit multi-family under the MLI Select program, two single-family homes or front/back duplexes. The owner is actively working with the City on a split title, creating two 25x148 lots—perfect for your next project. Demolition plans are already in motion, making this a build-ready opportunity. West-facing frontage, mature neighborhood, and close to transit, schools, and amenities. A prime location with unmatched flexibility!