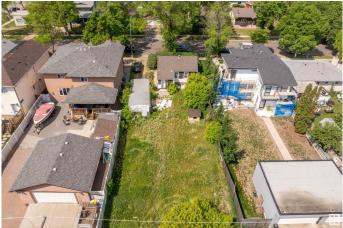

## \$419,990

0 Bedroom, 0.00 Bathroom, Single Family on 0.00 Acres

West Jasper Place, Edmonton, AB

Welcome to West Jasper Place! This 687 sq/m lot (50x148) offers endless potential in the heart of Edmonton's west end. Ideal for developers or investors—build a 6 or 8 unit multi-family under the MLI Select program, two single-family homes or front/back duplexes. The owner is actively working with the City on a split title, creating two 25x148 lots—perfect for your next project. Demolition plans are already in motion, making this a build-ready opportunity. West-facing frontage, mature neighborhood, and close to transit, schools, and amenities. A prime location with unmatched flexibility!

#### Exterior

Exterior Features Back Lane, Flat Site, Level Land, Shopping Nearby, Subdividable Lot, See Remarks

Lot Description 50 x 148