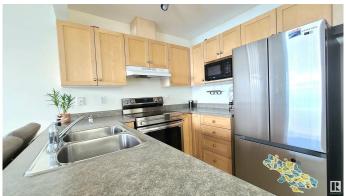

### \$264,900

2 Bedroom, 2.00 Bathroom, 959 sqft Condo / Townhouse on 0.00 Acres

Klarvatten, Edmonton, AB

Affordable starter home for 1st time home Buyers or Investors! Well maintained 2 storey townhouse with LOW condo fee in the family oriented community of Klarvatten. Features large 2 Bedrooms, 2 Bathrooms, bright and spacious Living room & single attached garage. Living room offers large windows, cozy gas fireplace and hardwood floor. Open concept kitchen with maple wood cabinets and S/S appliances. The sliding back doors open to a private patio area perfect for BBQ with friends & family. Upper level comes with large Bedroom, 4pc Bathroom & Primary Bedroom with walk in closet and a 3pc en-suite. Visitor parking just steps away. Close to schools, parks, walking trails and playgrounds!