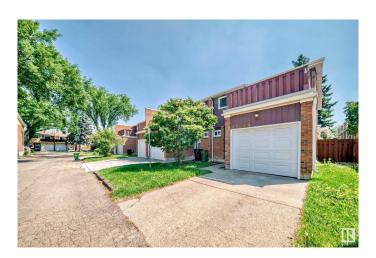

## \$234,900

3 Bedroom, 1.50 Bathroom, 1,310 sqft Condo / Townhouse on 0.00 Acres

Belmont, Edmonton, AB

Welcome to this charming 1310 ftÂ2 townhouse in Belmont, perfect for growing families or first-time buyers! The bright, open-concept main floor features large windows and a modern kitchen with plenty of storage. Upstairs offers 3 spacious bedrooms, including a primary suite with access to a private second-floor deck. The fully finished basement adds flexible space for a rec room, playroom, or home office. Step outside to a large backyard that backs onto greenspaceâ€"ideal for kids, pets, and outdoor fun. Located near schools, parks, trails, Clareview Rec Centre, shopping, and LRT access, this home has everything your family needs!

#### **Exterior**

Exterior Wood, Stucco

Exterior Features Backs Onto Park/Trees, Fenced, Flat Site, Golf Nearby, Public

Swimming Pool, Public Transportation, Schools, Shopping Nearby

Roof Asphalt Shingles