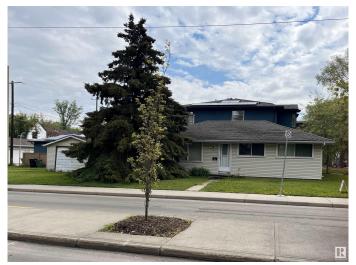

## \$399,000

1 Bedroom, 1.00 Bathroom, 960 sqft Single Family on 0.00 Acres

Hazeldean, Edmonton, AB

SWEET HAZELDEAN LOCATION to literally BUILD YOUR DREAM INFILL from the ground up. This 50 X 130' piece of land sits on a corner lot and is a PRIME building site. Just a few blocks south of fun shops and west of Mill Creek Ravine - the location is amazing. This lot is RF3 Zoned by the City of Edmonton. According to the City's website the following developments are permitted with this zoning: Single or Semi-detached housing, Duplex Housing, A Triplex or Fourplex, a Secondary suite within a principal dwelling, Garden Suites, some smaller home based businesses and more. Given your infill meets the mature neighbourhood rules that will apply. There is an old house with a 3/4 ledge basement that might be able to be rented until you are ready to build. The house and single detached garage are to be taken AS IS.

Year Built 1950

Type Single Family

Sub-Type Detached Single Family

Style Bungalow

Status Active

#### **Exterior**

Exterior Wood, Vinyl
Exterior Features See Remarks

Roof Asphalt Shingles

Construction Wood, Vinyl

Foundation Concrete Perimeter