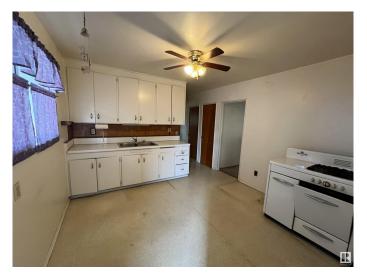

## \$399,000

1 Bedroom, 1.00 Bathroom, 960 sqft Single Family on 0.00 Acres

Hazeldean, Edmonton, AB

SWEET HAZELDEAN LOCATION to literally BUILD YOUR DREAM INFILL from the ground up. This 50 X 130' piece of land sits on a corner lot and is a PRIME building site. Just a few blocks south of fun shops and west of Mill Creek Ravine - the location is amazing. This lot is RF3 Zoned by the City of Edmonton. According to the City's website the following developments are permitted with this zoning: Single or Semi-detached housing, Duplex Housing, A Triplex or Fourplex, a Secondary suite within a principal dwelling, Garden Suites, some smaller home based businesses and more. Given your infill meets the mature neighbourhood rules that will apply. There is an old house with a 3/4 ledge basement that might be able to be rented until you are ready to build. The house and single detached garage are to be taken AS IS.

## Interior

Appliances See Remarks

Heating Forced Air-1, Natural Gas

Stories 1

Has Basement Yes

Basement Partial, Unfinished