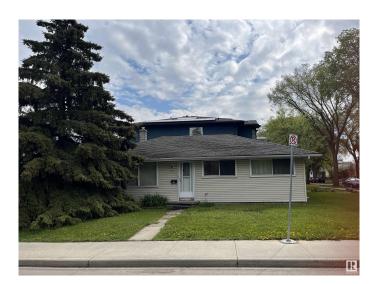

## \$399,000

1 Bedroom, 1.00 Bathroom, 960 sqft Single Family on 0.00 Acres

Hazeldean, Edmonton, AB

SWEET HAZELDEAN LOCATION to literally BUILD YOUR DREAM INFILL from the ground up. This 50 X 130' piece of land sits on a corner lot and is a PRIME building site. Just a few blocks south of fun shops and west of Mill Creek Ravine - the location is amazing. This lot is RF3 Zoned by the City of Edmonton. According to the City's website the following developments are permitted with this zoning: Single or Semi-detached housing, Duplex Housing, A Triplex or Fourplex, a Secondary suite within a principal dwelling, Garden Suites, some smaller home based businesses and more. Given your infill meets the mature neighbourhood rules that will apply. There is an old house with a 3/4 ledge basement that might be able to be rented until you are ready to build. The house and single detached garage are to be taken AS IS.

Year Built 1950

Type Single Family

Sub-Type Detached Single Family

Style Bungalow

Status Active

#### **Exterior**

Exterior Wood, Vinyl
Exterior Features See Remarks

Roof Asphalt Shingles

Construction Wood, Vinyl

Foundation Concrete Perimeter