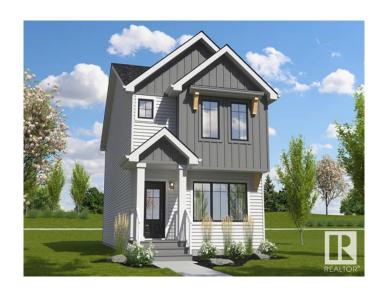

# \$479,900 - 2265 Alces Drive, Edmonton

MLS® #E4438200

## \$479,900

3 Bedroom, 2.50 Bathroom, 1,537 sqft Single Family on 0.00 Acres

Alces, Edmonton, AB

Welcome to the Daytona Homes Flex-z Model. It is a 1,537 square foot single family home featuring 3 bedrooms, a bonus room, 2.5 bathrooms and 9' main floor ceilings. Enter the foyer with closet that leads into the great room through to the kitchen with an island and a walk-in pantry. The rear of the home includes a storage closet and a private half bath. Upstairs hosts a laundry closet, two bedrooms and a main bathroom at the rear of the home with a central bonus room. The Primary bedroom includes a walk-in closet and ensuite with window for additional lighting. This is a must see home offering you everything you could want in a single family home.