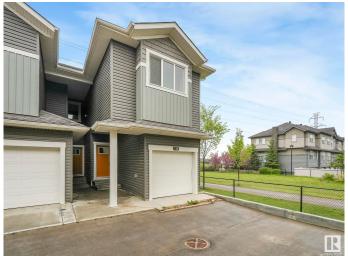

## \$349,900

3 Bedroom, 2.50 Bathroom, 1,227 sqft Condo / Townhouse on 0.00 Acres

The Orchards At Ellerslie, Edmonton, AB

Condo Townhome End Unit built 2022, 1227 sqft, 3 Bedroom 2.5 Bathroom, with deck, backing on green space and trail, quartz countertops, vinyl plank flooring, white kitchen & stainless steel appliances, living room and dining combined. All 3 bedrooms upstairs and laundry on the same level. 4pc ensuite bathroom for the primary bedroom & walk-in closet! Located near playground in the Orchards at Ellerslie in Edmonton's desirable South Side.