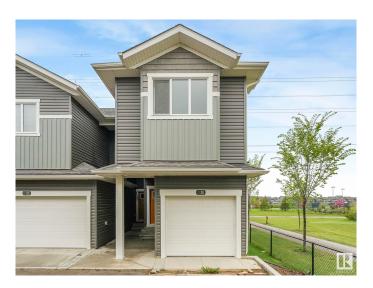

## \$349,900

3 Bedroom, 2.50 Bathroom, 1,227 sqft Condo / Townhouse on 0.00 Acres

The Orchards At Ellerslie, Edmonton, AB

Condo Townhome End Unit built 2022, 1227 sqft, 3 Bedroom 2.5 Bathroom, with deck, backing on green space and trail, quartz countertops, vinyl plank flooring, white kitchen & stainless steel appliances, living room and dining combined. All 3 bedrooms upstairs and laundry on the same level. 4pc ensuite bathroom for the primary bedroom & walk-in closet! Located near playground in the Orchards at Ellerslie in Edmonton's desirable South Side.