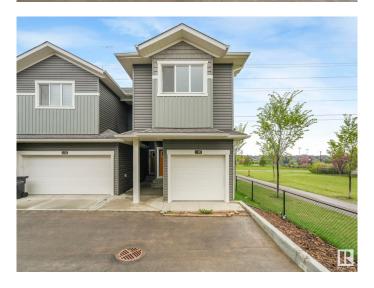

## \$349,900

3 Bedroom, 2.50 Bathroom, 1,227 sqft Condo / Townhouse on 0.00 Acres

The Orchards At Ellerslie, Edmonton, AB

Condo Townhome End Unit built 2022, 1227 sqft, 3 Bedroom 2.5 Bathroom, with deck, backing on green space and trail, quartz countertops, vinyl plank flooring, white kitchen & stainless steel appliances, living room and dining combined. All 3 bedrooms upstairs and laundry on the same level. 4pc ensuite bathroom for the primary bedroom & walk-in closet! Located near playground in the Orchards at Ellerslie in Edmonton's desirable South Side.