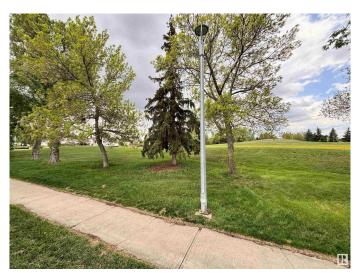

### \$359,000

4 Bedroom, 2.00 Bathroom, 908 sqft Single Family on 0.00 Acres

Menisa, Edmonton, AB

Opportunity knocks! Amazing and unbeatable location, backing onto Menisa Park. This fully finished bi-level offers the perfect chance to build sweat equity and make it your own. With 4 bedrooms and 2 full bathrooms, there's plenty of space for a growing family or investment potential. Enjoy a large backyard, front driveway, and ample parking. Nestled on a well-kept street, you're close to schools, shopping, and all major amenities. What are you waiting for?

#### **Exterior**

Exterior Wood, Vinyl

Exterior Features Backs Onto Park/Trees, Fenced, Fruit Trees/Shrubs, Golf Nearby,

Landscaped, No Back Lane, Playground Nearby, Schools, Shopping

Nearby

Roof Asphalt Shingles