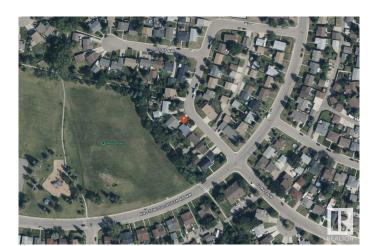

### \$359,000

4 Bedroom, 2.00 Bathroom, 908 sqft Single Family on 0.00 Acres

Menisa, Edmonton, AB

Opportunity knocks! Amazing and unbeatable location, backing onto Menisa Park. This fully finished bi-level offers the perfect chance to build sweat equity and make it your own. With 4 bedrooms and 2 full bathrooms, there's plenty of space for a growing family or investment potential. Enjoy a large backyard, front driveway, and ample parking. Nestled on a well-kept street, you're close to schools, shopping, and all major amenities. What are you waiting for?

# **Community Information**

Address 7115 12 Avenue

Area Edmonton

Subdivision Menisa

City Edmonton
County ALBERTA

Province AB

Postal Code T6K 3H6

#### **Exterior**

Exterior Wood, Vinyl

Exterior Features Backs Onto Park/Trees, Fenced, Fruit Trees/Shrubs, Golf Nearby,

Landscaped, No Back Lane, Playground Nearby, Schools, Shopping

Nearby

Roof Asphalt Shingles