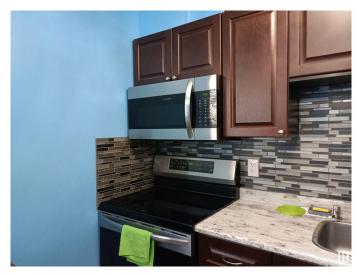

#### \$259,900

3 Bedroom, 2.50 Bathroom, 980 sqft Condo / Townhouse on 0.00 Acres

Homesteader, Edmonton, AB

Welcome to comfort and convenience in this beautifully renovated Northside townhome! Located just steps from major shopping centres and with quick access to the Henday, Wayne Gretzky Drive, and Yellowhead Trail, you're less than 20 minutes from almost anywhere in the city. This spacious home features 3 bedrooms and 2.5 bathrooms, with recent updates to the kitchen and bathrooms, including new cupboards, sinks, and faucets. The fully permitted finished basement offers a bright and open family room along with a 3-piece bathroom, perfect for extra living space or entertaining. Outside, enjoy a low-maintenance yard complete with a storage shed, ideal for keeping things tidy year-round. Freshly painted and move-in ready, this home is the perfect fit for its next family. Don't miss out on this turn-key opportunity!

#### Interior

Appliances Dryer, Microwave Hood Fan, Refrigerator, Stove-Electric, Washer

Heating Forced Air-1, Natural Gas

Stories 3

Has Basement Yes

Basement Full, Finished