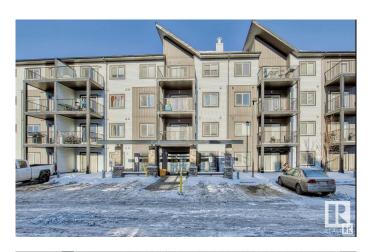

# \$215,000 - 222 3357 16a Avenue, Edmonton

MLS® #E4437916

## \$215,000

2 Bedroom, 2.00 Bathroom, 813 sqft Condo / Townhouse on 0.00 Acres

Laurel, Edmonton, AB

PERFECT STARTER HOME or INVESTMENT PROPERTY! This second-floor condo located in The Elements at Laurel Crossing and offers an open concept with 2 bedrooms, 2 bathrooms plus convenient in-suite laundry(New washer and dryer). The kitchen boasts plenty of rich dark cabinets, a breakfast bar, a neat coffee bar and a pantry(new dishwasher). Primary bedroom leads to a double walk-through closet and a 4 pc ensuite. The second bedroom has its own large double closet. Both primary bedroom and the second bedroom come with gorgeous themed walls. The unit is completed with another 4-piece bathroom. This condo has a titled underground and above ground stall. Close to shopping, schools, and the recreational center, and with easy access to both the Henday and Whitemud.

## **Exterior**

Exterior Wood, Vinyl

Exterior Features Landscaped, Public Transportation, Schools, Shopping Nearby

Roof Asphalt Shingles

Construction Wood, Vinyl

Foundation Concrete Perimeter