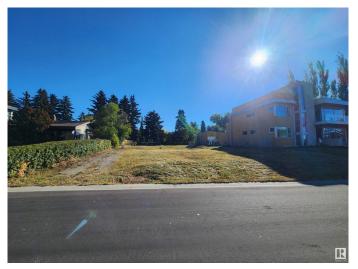

# \$1,899,900 - 9019 Saskatchewan Drive, Edmonton

MLS® #E4437798

#### \$1,899,900

0 Bedroom, 0.00 Bathroom, Single Family on 0.00 Acres

Windsor Park (Edmonton), Edmonton, AB

LOCATED RIGHT ON SASKATCHEWAN DRIVE!! Build your dream home on this lot in North Windsor Park. Approximately 80' frontage x 151.9' depth x 70' rear. SUBDIVIDABLE LOT. Live in the most desirable community in Edmonton close to all amenities, the best schools in Edmonton, hospitals, the University of Alberta, parks, walkways, trails, and more. Drive by and see the potential yourself!