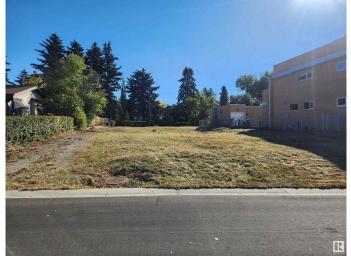

# \$1,899,900 - 9019 Saskatchewan Drive, Edmonton

MLS® #E4437798

#### \$1,899,900

0 Bedroom, 0.00 Bathroom, Single Family on 0.00 Acres

Windsor Park (Edmonton), Edmonton, AB

LOCATED RIGHT ON SASKATCHEWAN DRIVE!! Build your dream home on this lot in North Windsor Park. Approximately 80' frontage x 151.9' depth x 70' rear. SUBDIVIDABLE LOT. Live in the most desirable community in Edmonton close to all amenities, the best schools in Edmonton, hospitals, the University of Alberta, parks, walkways, trails, and more. Drive by and see the potential yourself!