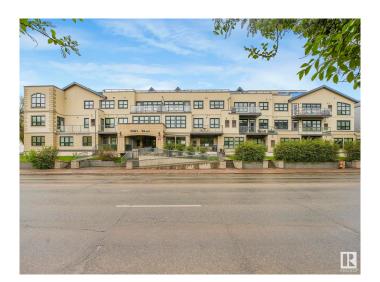

# \$297,900 - 304 9603 98 Avenue, Edmonton

MLS® #E4437748

## \$297,900

2 Bedroom, 2.00 Bathroom, 1,392 sqft Condo / Townhouse on 0.00 Acres

Cloverdale, Edmonton, AB

Executive condo 2 bedroom 2 bath, open concept with loft. Almost 1400 sqft of custom design awaits you, fabulous gourmet kitchen boasting granite counters & island, slate backsplash, corner pantry & exquisite maple stained cabinetry. Opens up to the spacious great room with balcony complete with stylish slate flooring, soaring ceilings & windows. Features 2 bedrooms with the Primary offering an ensuite with corner jacuzzi tub, large vanity & walk-in closet. Upstairs you will find the spectacular loft graced with hardwood, with a private terrace for you to enjoy the view of Gallagher's Park. 2 titled underground parking stalls. Located in the beautiful River Valley & minutes to the city offers you the opportunity for the lifestyle you have dreamed about!