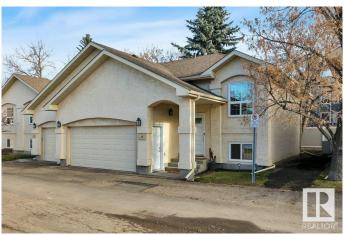

# \$310,000 - 9 4630 17 Avenue, Edmonton

MLS® #E4437643

#### \$310,000

2 Bedroom, 1.50 Bathroom, 1,024 sqft Condo / Townhouse on 0.00 Acres

Pollard Meadows, Edmonton, AB

BEAUTIFULLY UPGRADED half duplex with a DOUBLE ATTACHED GARAGE in the highly sought-after Carrington Spa Complex (Pollard Meadows)! The upper level boasts a spacious living room, a separate dining area with patio access, & a FULLY RENOVATED KITCHEN, FEATURING NEW COUNTERTOPS, SS APPLIANCES, & FLOORING (2023). A versatile loft, currently used as the primary bedroom, along with a 2-pc bath, completes this level. The FULLY FINISHED BASEMENT offers two generously sized bedrooms and a 4-pc bath. EXTENSIVE UPDATES INCLUDE a NEW FURNACE, HOT WATER TANK, VINYL PLANK FLOORING, & NEW CARPET (2023), PLUS A GARAGE CONTROLLER (2024). Ideally situated close to schools and all amenities!

Year Built 1989

Type Condo / Townhouse

Sub-Type Half Duplex

Style Bi-Level Status Active