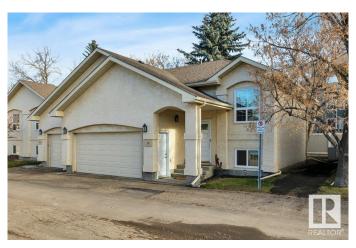

# \$310,000 - 9 4630 17 Avenue, Edmonton

MLS® #E4437643

#### \$310,000

2 Bedroom, 1.50 Bathroom, 1,024 sqft Condo / Townhouse on 0.00 Acres

Pollard Meadows, Edmonton, AB

BEAUTIFULLY UPGRADED half duplex with a DOUBLE ATTACHED GARAGE in the highly sought-after Carrington Spa Complex (Pollard Meadows)! The upper level boasts a spacious living room, a separate dining area with patio access, & a FULLY RENOVATED KITCHEN, FEATURING NEW COUNTERTOPS, SS APPLIANCES, & FLOORING (2023). A versatile loft, currently used as the primary bedroom, along with a 2-pc bath, completes this level. The FULLY FINISHED BASEMENT offers two generously sized bedrooms and a 4-pc bath. EXTENSIVE UPDATES INCLUDE a NEW FURNACE, HOT WATER TANK, VINYL PLANK FLOORING, & NEW CARPET (2023), PLUS A GARAGE CONTROLLER (2024). Ideally situated close to schools and all amenities!

Year Built 1989

Type Condo / Townhouse

Sub-Type Half Duplex

Style Bi-Level Status Active