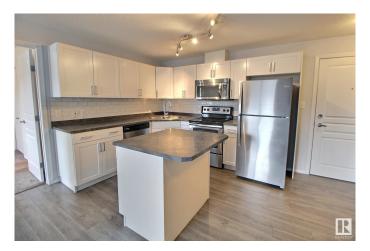

## \$212,500

2 Bedroom, 2.00 Bathroom, 880 sqft Condo / Townhouse on 0.00 Acres

Clareview Town Centre, Edmonton, AB

Welcome to this spacious condo, conveniently located by Clareview LRT station. The main living area is bright and open with modern colours, and upgraded lighting. The kitchen has plenty of cupboard and counter space, as well as stainless appliances and a centre island. The primary suite features a large closet and full ensuite. On the other side of the unit is the second bedroom, which also has a large closet and another full bathroom and in suite laundry. There is a titled underground parking stall, and a gym in the building. This home is a MUST SEE!