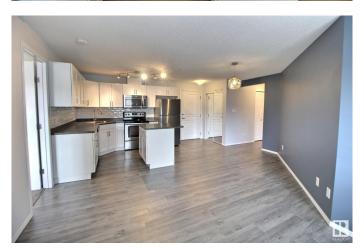

## \$212,500

2 Bedroom, 2.00 Bathroom, 880 sqft Condo / Townhouse on 0.00 Acres

Clareview Town Centre, Edmonton, AB

Welcome to this spacious condo, conveniently located by Clareview LRT station. The main living area is bright and open with modern colours, and upgraded lighting. The kitchen has plenty of cupboard and counter space, as well as stainless appliances and a centre island. The primary suite features a large closet and full ensuite. On the other side of the unit is the second bedroom, which also has a large closet and another full bathroom and in suite laundry. There is a titled underground parking stall, and a gym in the building. This home is a MUST SEE!