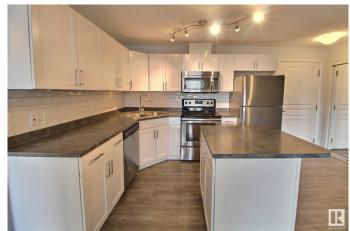

## \$212,500

2 Bedroom, 2.00 Bathroom, 880 sqft Condo / Townhouse on 0.00 Acres

Clareview Town Centre, Edmonton, AB

Welcome to this spacious condo, conveniently located by Clareview LRT station. The main living area is bright and open with modern colours, and upgraded lighting. The kitchen has plenty of cupboard and counter space, as well as stainless appliances and a centre island. The primary suite features a large closet and full ensuite. On the other side of the unit is the second bedroom, which also has a large closet and another full bathroom and in suite laundry. There is a titled underground parking stall, and a gym in the building. This home is a MUST SEE!