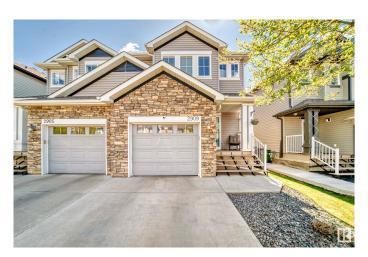

## \$429.900

3 Bedroom, 2.50 Bathroom, 1,410 sqft Single Family on 0.00 Acres

Laurel, Edmonton, AB

Welcome to this 3 bedroom half duplex located in the heart of Laurel. This home offers a spacious main floor with the kitchen offering ample cabinet and counter top space. The living room is large in size and has an abundance of natural light. The dining area looks on to the massive back yard that's also backing onto the green space behind the home. The upper floor has 3 spacious bedrooms with the master offering a full en suite. The basement is ready for you to develop. This home also has an attached garage and a large drive way. Located close to schools parks, and shopping. Make this home yours!

### **Exterior**

Exterior Wood, Vinyl

Exterior Features Fenced, Landscaped, Playground Nearby, Public Transportation,

Schools, Shopping Nearby

Roof Asphalt Shingles

Construction Wood, Vinyl

Foundation Concrete Perimeter