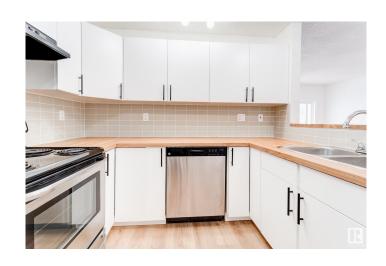

### \$235,000

2 Bedroom, 1.00 Bathroom, 1,006 sqft Condo / Townhouse on 0.00 Acres

Summerside, Edmonton, AB

Show Stopper! This fully Renovated Condo at Lake Summerside will surely impress you. This 2 bed 1 bath upper unit boats, new flooring throughout. New Kitchen Cabinets & new countertops. Stainless steel appliances. New paint, New Carpet on the stairs and new flooring & counter top in the bathroom! No work needed this unit is NEW, NEW, NEW! Plus you will also get full access to Summerside Beach club. Which includes amenities such as lake access, Rinks, Fishing, Tennis and pickleball courts, mini golf, volleyball, basketball courts, boats, and a community playground. Plus you are in walking distance to 2 schools. The location is very convenient with easy access to major grocery stores and shopping within a 5 min drive. This property is perfect for families and is a must see!

### Interior

Appliances Dishwasher-Built-In, Dryer, Hood Fan, Refrigerator, Stove-Countertop

Electric, Washer

Heating Forced Air-1, Natural Gas

Stories 1

Has Basement Yes

Basement None, No Basement