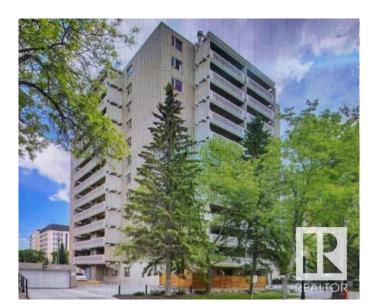

### \$255,000

2 Bedroom, 2.00 Bathroom, 1,346 sqft Condo / Townhouse on 0.00 Acres

WîhkwÃantôwin, Edmonton, AB

Welcome Home!! Super location, 3rd floor unit in Westwind Estates. Large entrance to this suite and opens to a very spacious living room featuring a wood burning fireplace and a super large balcony with views all around. 2 bedroom, 2 bathroom suite with vinyl plank flooring thru-out. Dining area adjoins the galley kitchen and unit features in-suite laundry and loads of storage space. Heated underground parking is also included. Super location with just a short walk to the river valley, shopping, restaurants and the LRT.

#### **Essential Information**

MLS® # E4437149 Price \$255,000

Bedrooms 2
Bathrooms 2.00
Full Baths 2

Square Footage 1,346 Acres 0.00 Year Built 1977

Type Condo / Townhouse
Sub-Type Apartment High Rise
Style Single Level Apartment