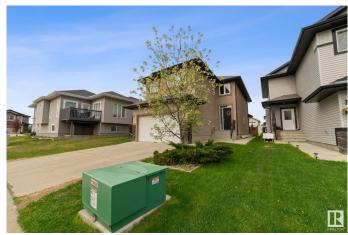

## \$599,900

4 Bedroom, 2.50 Bathroom, 2,325 sqft Single Family on 0.00 Acres

Carlton, Edmonton, AB

Absolutely stunning custom designed 2325 SQ FT FORMER SHOW HOME in highly desirable Carlton community . Grand entrance with 18 ft soaring ceiling 9 ft ceiling throughout main. Maple hand scraped hardwood floor throughout main level. Large maple kitchen with walk through pantry. Large island and dining area. Quartz counter tops, spacious living room with cultured stone fireplace, 1 bedroom/Den in main level. 3 bedrooms and bonus room upstairs. Large master bedroom with elegant ensuite large Jacuzzi and custom ceramic tile shower. Huge walk in closet upgraded modern lighting and clear throughout stucco exterior. Oversized double garage, Very large lot with Stunning back yard, oversized deck and a HOT TUB. Come see this, you won't be disappointed.