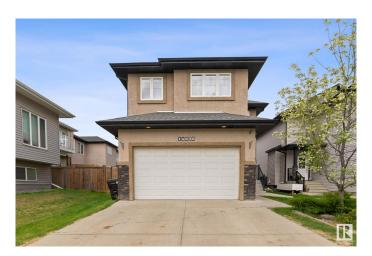

## \$599,900

4 Bedroom, 2.50 Bathroom, 2,325 sqft Single Family on 0.00 Acres

Carlton, Edmonton, AB

Absolutely stunning custom designed 2325 SQ FT FORMER SHOW HOME in highly desirable Carlton community . Grand entrance with 18 ft soaring ceiling 9 ft ceiling throughout main. Maple hand scraped hardwood floor throughout main level. Large maple kitchen with walk through pantry. Large island and dining area. Quartz counter tops, spacious living room with cultured stone fireplace, 1 bedroom/Den in main level. 3 bedrooms and bonus room upstairs. Large master bedroom with elegant ensuite large Jacuzzi and custom ceramic tile shower. Huge walk in closet upgraded modern lighting and clear throughout stucco exterior. Oversized double garage, Very large lot with Stunning back yard, oversized deck and a HOT TUB. Come see this, you won't be disappointed.