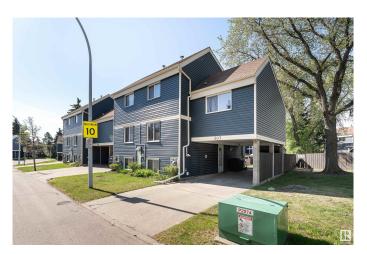

### \$284,500

3 Bedroom, 1.50 Bathroom, 1,147 sqft Condo / Townhouse on 0.00 Acres

Lee Ridge, Edmonton, AB

Move-in ready 1147 sq ft end-unit townhouse with attached carport in a well-maintained complex with major upgrades: siding, windows, roof, and concrete. This unique 4-level split offers a bright layout with new flooring. The main level features the new kitchen with stainless steel appliances and quartz countertops, and the cozy living room. Up a level is a flex space and spacious primary bedroom, and the top floor has two additional bedrooms and a 4-pc bath. The basement boasts a newly finished family room and a 2-pc bath. Enjoy large windows, a small backyard, and great proximity to schools, parks, shopping, and transit.

### **Exterior**

Exterior Wood, Vinyl

Exterior Features Playground Nearby, Public Transportation, Schools, Shopping Nearby

Roof Asphalt Shingles

Construction Wood, Vinyl

Foundation Concrete Perimeter