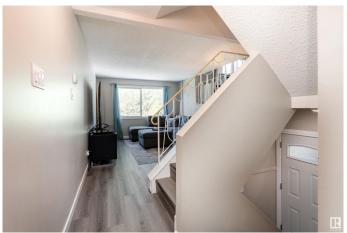

### \$284,500

3 Bedroom, 1.50 Bathroom, 1,147 sqft Condo / Townhouse on 0.00 Acres

Lee Ridge, Edmonton, AB

Move-in ready 1147 sq ft end-unit townhouse with attached carport in a well-maintained complex with major upgrades: siding, windows, roof, and concrete. This unique 4-level split offers a bright layout with new flooring. The main level features the new kitchen with stainless steel appliances and quartz countertops, and the cozy living room. Up a level is a flex space and spacious primary bedroom, and the top floor has two additional bedrooms and a 4-pc bath. The basement boasts a newly finished family room and a 2-pc bath. Enjoy large windows, a small backyard, and great proximity to schools, parks, shopping, and transit.