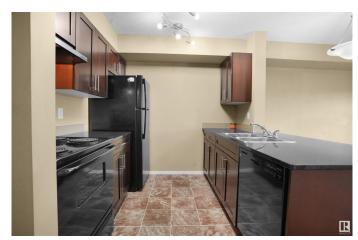

## Interior

Appliances Dishwasher-Built-In, Dryer, Refrigerator, Stove-Electric, Washer,

Window Coverings

Heating Baseboard, Natural Gas