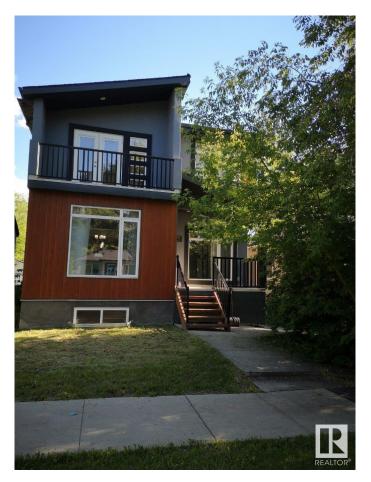

# \$919.900

5 Bedroom, 5.00 Bathroom, 2,137 sqft Single Family on 0.00 Acres

Queen Alexandra, Edmonton, AB

Amazing find!! Investors and Home owners who want a great ROI!! Potentially 8 bed beautiful home. Top floor has 3 beds with 3 ensuites and laundry room. Main floor has potentially 2 more beds, 2- 2pc baths, kitchen, dining room and livingroom. Basement contains a legal suite with own entrance, 3 beds, a bath, kitchen, laundry and living area. 2 decks off the upper floor and 2 decks off the main floor. The backyard comes with a 2 car garage with additional parking on the pad. All this and located in the desirable location close to UofA, UofA hospital, Whyte Ave, amazing schools and transportation!! Don't delay!

# Interior

Interior Features ensuite bathroom

Appliances Microwave Hood Fan, Dryer-Two, Refrigerators-Two, Stoves-Two,

Washers-Two, Dishwasher-Two

Heating Forced Air-2, Natural Gas

Stories 3
Has Suite Yes

Has Basement Yes