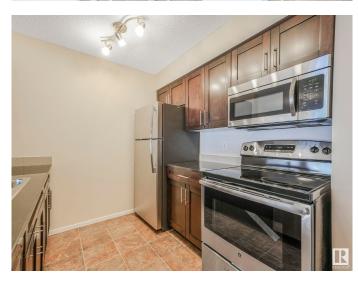

#### \$150,000

1 Bedroom, 1.00 Bathroom, 589 sqft Condo / Townhouse on 0.00 Acres

Walker, Edmonton, AB

Introducing Walker Lake Gate LOW CONDO FEES This unit is ideal for investors or first-time homebuyers! This 1-bedroom PLUS DEN with IN SUITE LAUNDRY is ready for a new owner. The Radius Plan offers a spacious main floor with a west-facing view. FRESHLY PAINTED THROUGHOUT, Professionally cleaned and carpets cleaned as well. Just move in and unpack! Upgrades include granite countertops, stainless steel appliances, tile tub surround, and in suite front-load washer/dryer. The open concept living area with eat at island leads to a large terrace, perfect for relaxing. Conveniently located near shopping, schools, recreation, and public transit, with easy access to major routes and the airport. Don't miss this opportunity!