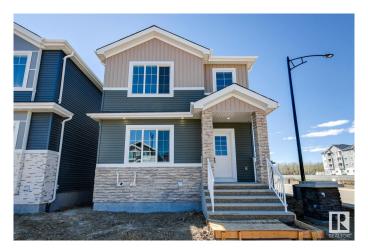

## \$530,000

4 Bedroom, 3.00 Bathroom, 1,751 sqft Single Family on 0.00 Acres

Starling, Edmonton, AB

Ready-Move-In! Stunning 1750 sq. ft. single-family detached home in Starling South, Edmonton! This beautifully designed property is built on a corner lot and features a main floor with a full bath, bedroom/den, spacious living room, dining area, and modern kitchen. Upstairs, find a bonus room, 3 bedrooms and 2 full bathrooms, including a luxurious primary suite. private side entrance for potential legal basement suite. Open to above foyer at entrance. The home comes with appliances credit, and garage pad. Quick possession

#### **Essential Information**

MLS® # E4435773 Price \$530,000

Bedrooms 4

Bathrooms 3.00

Full Baths 3

Square Footage 1,751

Acres 0.00

Year Built 2025

#### **Exterior**

Exterior Wood, Stone, Stucco, Vinyl

Exterior Features Back Lane, Corner Lot, Environmental Reserve, Golf Nearby,

Playground Nearby

Roof Asphalt Shingles

Construction Wood, Stone, Stucco, Vinyl