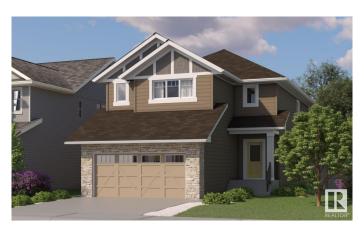

## \$684,900

3 Bedroom, 2.50 Bathroom, 2,326 sqft Single Family on 0.00 Acres

Erin Ridge North, St. Albert, AB

Rare Opportunity: Private Entrance & Expansive Yard Enjoy the exceptional rarity of a separate entrance and an oversized yardâ€"features seldom found in new developments. Experience the perfect blend of contemporary style and practical living with the Nova model home by One Horizon Living. This thoughtfully designed 2,326 sq. ft. residence showcases a modern exterior paired with beautifully appointed interiors. Explore detailed renderings that capture the architectural elegance and smart layout of the Nova. Highlights include generous living spaces, a high-end kitchen, and sophisticated finishes throughout. Every inch of the Nova is designed to maximize comfort, function, and modern appeal. Available in late June.

## **Exterior**

Exterior Wood, Brick, Vinyl

Exterior Features See Remarks

Roof Asphalt Shingles

Construction Wood, Brick, Vinyl

Foundation Concrete Perimeter