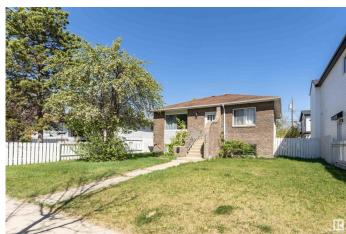

## \$485.000

4 Bedroom, 2.00 Bathroom, 832 sqft Single Family on 0.00 Acres

Ritchie, Edmonton, AB

Ideally Located in the Heart of Ritchie! Just one block from Mill Creek Ravine and a short stroll to the vibrant Ritchie Market, this property offers the perfect blend of nature and urban lifestyle. Sitting on one of the larger subdividable lots in the areaâ€"50 ft x 130 ft (6,500 sq ft)â€"this is a rare opportunity in one of Edmonton's most desirable neighborhoods. Whether you're looking to build, hold, invest, or live, you simply can't beat this location!

Built in 1955

### **Exterior**

Exterior Wood, Brick

Exterior Features Back Lane, Fenced, Flat Site, Subdividable Lot, Treed Lot, See Remarks

Roof Asphalt Shingles

Construction Wood, Brick

Foundation Concrete Perimeter