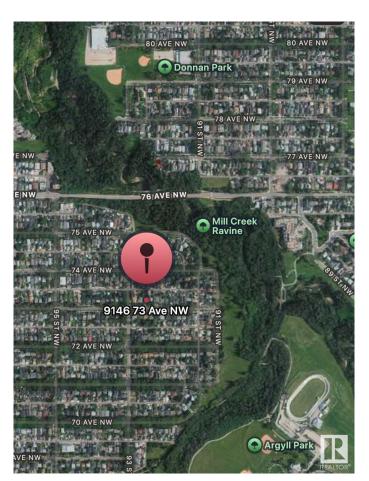

# **Community Information**

Address 9146 73 Avenue

Area Edmonton

Subdivision Ritchie

City Edmonton
County ALBERTA

Province AB

Postal Code T5H 1B5

## \$485.000

4 Bedroom, 2.00 Bathroom, 832 sqft Single Family on 0.00 Acres

Ritchie, Edmonton, AB

Ideally Located in the Heart of Ritchie! Just one block from Mill Creek Ravine and a short stroll to the vibrant Ritchie Market, this property offers the perfect blend of nature and urban lifestyle. Sitting on one of the larger subdividable lots in the areaâ€"50 ft x 130 ft (6,500 sq ft)â€"this is a rare opportunity in one of Edmonton's most desirable neighborhoods. Whether you're looking to build, hold, invest, or live, you simply can't beat this location!