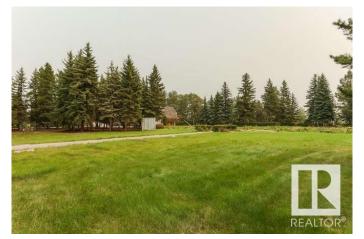

#### \$1,500,000

0 Bedroom, 0.00 Bathroom, Single Family on 0.00 Acres

Donsdale, Edmonton, AB

DREAM STREET! Build your legacy. Imagine the possibilities for a unique estate home on 73 foot frontage on Donsdale Drive.17,625 sq ft one of four premier lots on the river's edge on Donsdale Drive. No time limit to build, choose your own builder. Some architectural controls apply. The lot is now fully serviced and ready to build. Visualize manicured grounds evocative gardens a sprawling estate that boasts privacy and serenity with spectacular views within the city limits. Mature trees tower over the property offering a park-like setting. Make it your ultimate achievement award...a family legacy. Endless possibilities for a great family estate Prestigious Donsdale Drive on the river is home to some of Edmonton's finest estate homes. Easy access to all amenities. LOT IS FULLY SERVICE AND READY TO BUILD SPECTACULAR!

## Exterior

Exterior Features Backs Onto Park/Trees, No Back Lane, Public Transportation, River Valley View, River View, Schools, Shopping Nearby, Treed Lot