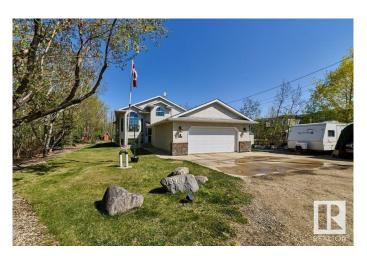

## \$1,299,000

4 Bedroom, 3.00 Bathroom, 1,402 sqft Single Family on 1.00 Acres

Carlton, Edmonton, AB

This property is a UNICORN! And it's prime for re-development. One acre zoned Agricultural, in a fully developed area with 350 ft of frontage, in the Carleton neighbourhood. The adjoining property is already been re-zoned medium density residential. The 1400 sq ft bilevel house is in excellent shape, making this a fantastic holding property with unbelievable multi-family building potential, or for those with a little time, living on an acreage in the city!

## **Essential Information**

MLS® # E4434904 Price \$1,299,000

Bedrooms 4

Bathrooms 3.00

Full Baths 3

Square Footage 1,402

Acres 1.00 Year Built 1996

Type Single Family

Exterior Wood, Brick, Stucco

Exterior Features Flat Site, Fruit Trees/Shrubs, Level Land, Private Setting, Schools,

Subdividable Lot, See Remarks

Roof Asphalt Shingles

Construction Wood, Brick, Stucco Foundation Concrete Perimeter