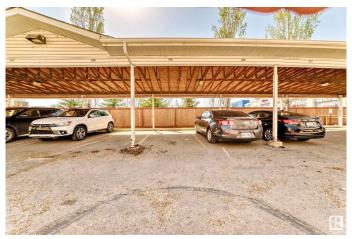

#### \$178,700

2 Bedroom, 2.00 Bathroom, 837 sqft Condo / Townhouse on 0.00 Acres

Wild Rose, Edmonton, AB

Perfect Location!!! This beautifully maintained main floor unit in the desirable Wild Rose community offers 835 square feet of comfortable living space. Featuring 2 spacious bedrooms, 2 full bathrooms, a terrific kitchen, and a large living room, this home is designed for both function and comfort. Enjoy the convenience of in-suite laundry and your very own covered, energized, titled parking stall (carport). Step outside to a private ground-floor patio with sunny south exposure. Building Amenities, Guest Suite for overnight visitors, Social Room for gatherings and events. Easy access to Anthony Henday Drive . Just minutes from freeways, shopping, schools, parks, and more!

### **Amenities**

Amenities Detectors Smoke, Patio

Parking Single Carport