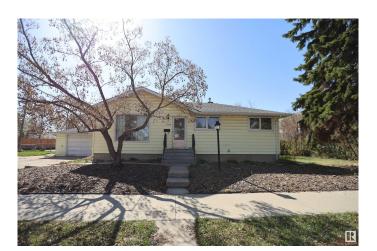

# \$450,000 - 13419 124 Avenue, Edmonton

MLS® #E4434639

#### \$450.000

1 Bedroom, 1.00 Bathroom, 1,005 sqft Single Family on 0.00 Acres

Dovercourt, Edmonton, AB

Situated on a generous 55' x 129' corner lot in the heart of Dovercourt, this 1,000 square foot bungalow blends charm and modern updates. Featuring 3 bedrooms above grade and 2 bedrooms below, the bright main floor offers a spacious living area, functional kitchen, and large windows. The basement with separate entrance includes a kitchen, and a bathroomâ€"ideal for guests or family. Recent upgrades include a new furnace, air conditioning, roof, and basement windows. Located near St. Albert Trail and Yellowhead Trail, enjoy easy access to schools, parks, and amenities in this vibrant, tree-lined community. A rare opportunity for families, investors, or builders!

#### **Essential Information**

MLS® # E4434639 Price \$450,000

Bedrooms 1

Bathrooms 1.00

Full Baths 1

Square Footage 1,005 Acres 0.00 Year Built 1954

Type Single Family

Sub-Type Detached Single Family

## **Community Information**

Address 13419 124 Avenue

Area Edmonton
Subdivision Dovercourt
City Edmonton
County ALBERTA

Province AB

Postal Code T5L 3A4