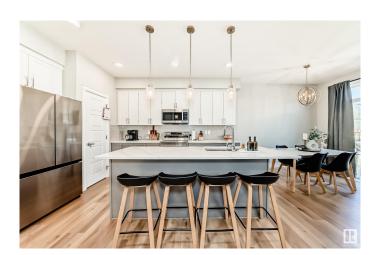

## \$579,888

4 Bedroom, 3.50 Bathroom, 1,642 sqft Single Family on 0.00 Acres

Glenridding Heights, Edmonton, AB

Well-maintained half duplex in desirable Glenridding community, featuring a LEGAL BASEMENT SUITEâ€"ideal for investors or families looking for mortgage help! Enjoy added privacy with no rear neighbors as the home backs onto a walking path. Fully landscaped this property offers a bright, open-concept main floor, spacious upper-level bedrooms, modern stainless steel kitchen appliances, and the comfort of air conditioning. Basement 1 bed/1 bath suite includes stainless steel kitchen appliances and its own washer/dryer for the suite!

Acres 0.00

Year Built 2023

Type Single Family

Sub-Type Half Duplex

Style 2 Storey

Status Active

### **Exterior**

Exterior Wood, Brick, Vinyl

Exterior Features Airport Nearby, Landscaped, No Back Lane, No Through Road, Not

Fenced, Playground Nearby, Public Transportation, Shopping Nearby,

See Remarks

Roof Asphalt Shingles

Construction Wood, Brick, Vinyl

Foundation Concrete Perimeter