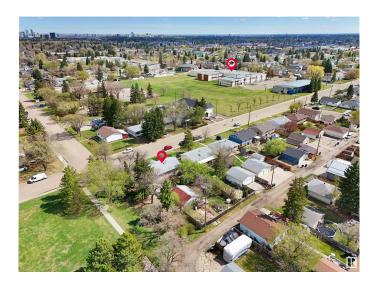

### \$529,000

1 Bedroom, 1.00 Bathroom, 843 sqft Single Family on 0.00 Acres

Britannia Youngstown, Edmonton, AB

Incredible Redevelopment Opportunity in Britannia Youngstown! This expansive 53' x 140' lot, directly facing a serene park, is ideal for multi-family development in one of west Edmonton's most evolving neighbourhoods. Whether you're considering a modern infill, duplex, or fourplex, the possibilities here are endless. Enjoy the convenience of being just 10 minutes to downtown, steps from public transit, close to schools, facilities like the Jasper Place Fitness and Leisure Centre and only minutes from West Edmonton Mall and Mayfield Common. A rare chance to invest in a prime, centrally located community with strong future growth potential!