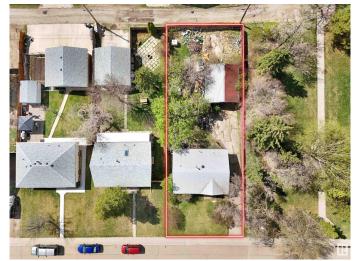

### \$529,000

1 Bedroom, 1.00 Bathroom, 843 sqft Single Family on 0.00 Acres

Britannia Youngstown, Edmonton, AB

Incredible Redevelopment Opportunity in Britannia Youngstown! This expansive 53' x 140' lot, directly facing a serene park, is ideal for multi-family development in one of west Edmonton's most evolving neighbourhoods. Whether you're considering a modern infill, duplex, or fourplex, the possibilities here are endless. Enjoy the convenience of being just 10 minutes to downtown, steps from public transit, close to schools, facilities like the Jasper Place Fitness and Leisure Centre and only minutes from West Edmonton Mall and Mayfield Common. A rare chance to invest in a prime, centrally located community with strong future growth potential!