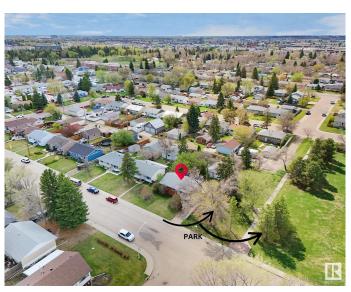

### \$529,000

1 Bedroom, 1.00 Bathroom, 843 sqft Single Family on 0.00 Acres

Britannia Youngstown, Edmonton, AB

Incredible Redevelopment Opportunity in Britannia Youngstown! This expansive 53' x 140' lot, directly facing a serene park, is ideal for multi-family development in one of west Edmonton's most evolving neighbourhoods. Whether you're considering a modern infill, duplex, or fourplex, the possibilities here are endless. Enjoy the convenience of being just 10 minutes to downtown, steps from public transit, close to schools, facilities like the Jasper Place Fitness and Leisure Centre and only minutes from West Edmonton Mall and Mayfield Common. A rare chance to invest in a prime, centrally located community with strong future growth potential!