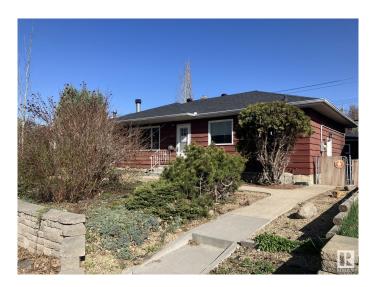

#### \$495,000

4 Bedroom, 2.00 Bathroom, 1,100 sqft Single Family on 0.00 Acres

Capilano, Edmonton, AB

Welcome to Capilano! This bright and spacious home has had many upgrades over the last years including flooring, a new kitchen with beautiful quartz counter tops, and new tiles in both bathrooms. The cozy upstairs has three bedrooms with a four-piece bath; the fully finished basement has another bedroom and a three-piece bath. The heated double garage had a new door installed last year. The large yard has some well-established trees and shrubs and is waiting for your added touches! Capilano is close to Edmonton's scenic river valley, Hardisty Swimming Pool, Suzuki Charter School, vibrant parks and much more!

#### **Exterior**

Exterior Concrete, Wood

Exterior Features Fenced, Playground Nearby, Public Swimming Pool, Public

Transportation, Schools, Shopping Nearby

Roof Asphalt Shingles
Construction Concrete, Wood