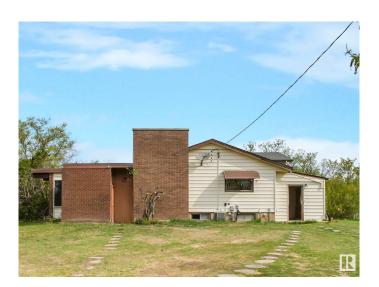

# \$850,000

4 Bedroom, 2.00 Bathroom, 1,848 sqft Rural on 10.92 Acres

None, Rural Strathcona County, AB

Rare Find! Coveted Acreage Living WITHOUT Subdivision Restrictions on CITY WATER. 6 km East of Sherwood Park! Location!Location! Discover privacy and convenience on this exceptional almost 11 acre property bordering the desirable Habitat Acres. This bright spacious 1,800+ sq ft, 4-level split offers a unique lifestyle, enhanced with new shingles(2025), new vinyl flooring throughout (2025), two furnaces & A/C, plus abundant storage throughout. The home impresses with a breathtaking open-beam living room flowing into a large dining area and open kitchen. Features include a massive, detached oversized 34'x24' garage with wood stove heat and a double overhead door. The huge yard had lots of potential for your creativity.

## **Essential Information**

MLS® # E4434273 Price \$850,000

Bedrooms 4
Bathrooms 2.00
Full Baths 2

Square Footage 1,848 Acres 10.92

Year Built 1961 Type Rural

Sub-Type Detached Single Family

Style 5 Level Split

# **Community Information**

Address 53003 Rge Road 223

Area Rural Strathcona County

Subdivision None

City Rural Strathcona County

County ALBERTA

Province AB

Postal Code T8E 2M3