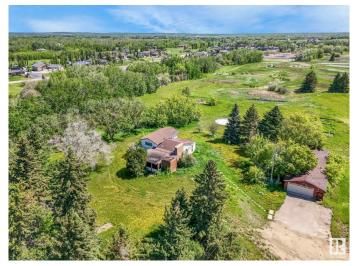

# \$850,000

4 Bedroom, 2.00 Bathroom, 1,848 sqft Rural on 10.92 Acres

None, Rural Strathcona County, AB

Rare Find! Coveted Acreage Living WITHOUT Subdivision Restrictions on CITY WATER. 6 km East of Sherwood Park! Location!Location! Discover privacy and convenience on this exceptional almost 11 acre property bordering the desirable Habitat Acres. This bright spacious 1,800+ sq ft, 4-level split offers a unique lifestyle, enhanced with new shingles(2025), new vinyl flooring throughout (2025), two furnaces & A/C, plus abundant storage throughout. The home impresses with a breathtaking open-beam living room flowing into a large dining area and open kitchen. Features include a massive, detached oversized 34'x24' garage with wood stove heat and a double overhead door. The huge yard had lots of potential for your creativity.

## **Essential Information**

MLS® # E4434273 Price \$850,000

Bedrooms 4
Bathrooms 2.00
Full Baths 2

Square Footage 1,848 Acres 10.92

Year Built 1961 Type Rural

Sub-Type Detached Single Family

Style 5 Level Split

# **Community Information**

Address 53003 Rge Road 223

Area Rural Strathcona County

Subdivision None

City Rural Strathcona County

County ALBERTA

Province AB

Postal Code T8E 2M3