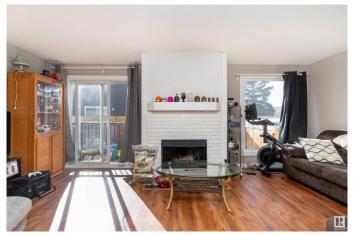

### \$210,000

3 Bedroom, 2.00 Bathroom, 1,150 sqft Condo / Townhouse on 0.00 Acres

Dunluce, Edmonton, AB

Attention first time home buyers and investors! This affordable & charming townhouse in North Edmonton is ready for you to call your own and features 3-bedrooms, 1.5-bathrooms with a partially finished with a large den. This is opportunity you've been waiting for. Step inside to find a bright and spacious living area with large windows that fill the space with natural light, a wood burning fire place and a deck off the living space to your private, fenced, west facing back yard. The functional kitchen/dining offers ample cabinetry, a pantry and enough space for a six setting table making meal prep and entertaining a breeze. Upstairs, you'll find three generous-sized bedrooms and a full bathroom.

## Interior

Appliances Dishwasher-Built-In, Dryer, Refrigerator, Stove-Electric, Washer

Heating Forced Air-1, Natural Gas

Stories 2

Has Basement Yes

Basement Full, Partially Finished