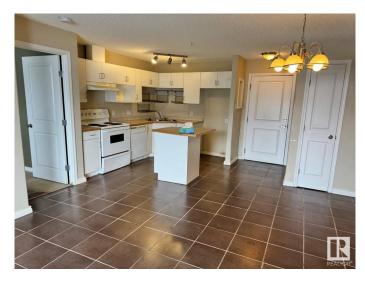

# \$119,900

2 Bedroom, 2.00 Bathroom, 752 sqft Condo / Townhouse on 0.00 Acres

Parkdale (Edmonton), Edmonton, AB

\*Please note\* property is sold "as is where is at time of possession―. No warranties or representations

### **Essential Information**

MLS® # E4433628 Price \$119,900

Bedrooms 2
Bathrooms 2.00
Full Baths 2
Square Footage 752
Acres 0.00
Year Built 2004

Type Condo / Townhouse Sub-Type Lowrise Apartment

Style Single Level Apartment

#### Interior

Interior Features ensuite bathroom

Appliances See Remarks

Heating Hot Water, Natural Gas