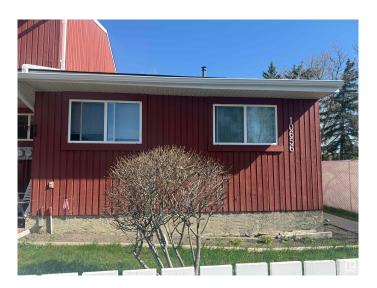

# **\$224,900 - 10656 Beaumaris Road, Edmonton**

MLS® #E4433494

### \$224,900

2 Bedroom, 2.00 Bathroom, 781 sqft Condo / Townhouse on 0.00 Acres

Lorelei, Edmonton, AB

INVESTOR ALERT! Clean & well maintained! Discover this inviting two-bedroom bungalow in Beaumaris Square, one-and-a-half bath property that blends comfort and convenience in every detail. The spacious living area opens into a functional kitchen with appliances and ample storage. Both bedrooms offer generous closet space, while the full bathroom features sharp finishes. The basement features an additional half-bath adds extra convenience for guests, additional rooms & laundry, newer laminate floors. With a backyard deck for privacy and off-street parking, this home is perfect for first-time buyers, small families, or anyone seeking a low-maintenance lifestyle.

## **Community Information**

Address 10656 Beaumaris Road

Area Edmonton

Subdivision Lorelei

City Edmonton
County ALBERTA

Province AB

Postal Code T5X 3N4

#### **Exterior**

Exterior Wood

Exterior Features Fenced, Flat Site, Golf Nearby, Landscaped, Low Maintenance

Landscape, Paved Lane, Playground Nearby, Public Transportation,

Schools, Shopping Nearby

Roof Asphalt Shingles