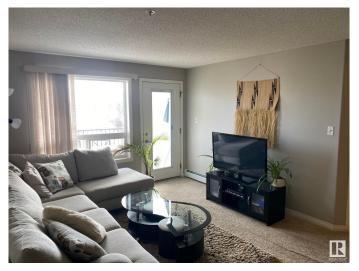

### \$177,000

2 Bedroom, 2.00 Bathroom, 830 sqft Condo / Townhouse on 0.00 Acres

Clareview Town Centre, Edmonton, AB

Featuring Maple Cabinets, Kitchen Island, 2
Parking Stalls, Feature Wall, Expensive
Faucets, Luxury Carpeting, Microwave
Hoodfan, Elegant Window Coverings, Large
Balcony and more. This 2 Bedroom, 2
Bathroom home is immaculate! Includes
walk-through closets, full 3 piece bathroom.
Lots of storage space and in-suite stacked
laundry. Directly across from LRT Station!!
Close to Clareview Community Centre,
Shopping, Schools, Theatres, Restaurants,
LRT, Golfing, Hockey Arenas, Indoor Soccer
Pitches, River Valley Parks.