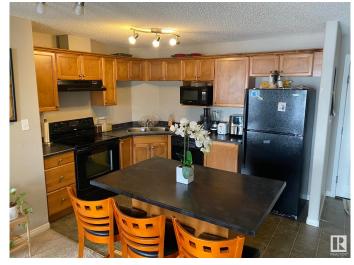

### \$177,000

2 Bedroom, 2.00 Bathroom, 830 sqft Condo / Townhouse on 0.00 Acres

Clareview Town Centre, Edmonton, AB

Featuring Maple Cabinets, Kitchen Island, 2
Parking Stalls, Feature Wall, Expensive
Faucets, Luxury Carpeting, Microwave
Hoodfan, Elegant Window Coverings, Large
Balcony and more. This 2 Bedroom, 2
Bathroom home is immaculate! Includes
walk-through closets, full 3 piece bathroom.
Lots of storage space and in-suite stacked
laundry. Directly across from LRT Station!!
Close to Clareview Community Centre,
Shopping, Schools, Theatres, Restaurants,
LRT, Golfing, Hockey Arenas, Indoor Soccer
Pitches, River Valley Parks.