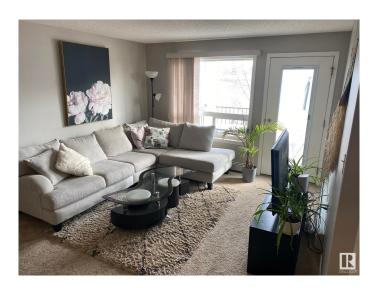

### \$177,000

2 Bedroom, 2.00 Bathroom, 830 sqft Condo / Townhouse on 0.00 Acres

Clareview Town Centre, Edmonton, AB

Featuring Maple Cabinets, Kitchen Island, 2
Parking Stalls, Feature Wall, Expensive
Faucets, Luxury Carpeting, Microwave
Hoodfan, Elegant Window Coverings, Large
Balcony and more. This 2 Bedroom, 2
Bathroom home is immaculate! Includes
walk-through closets, full 3 piece bathroom.
Lots of storage space and in-suite stacked
laundry. Directly across from LRT Station!!
Close to Clareview Community Centre,
Shopping, Schools, Theatres, Restaurants,
LRT, Golfing, Hockey Arenas, Indoor Soccer
Pitches, River Valley Parks.