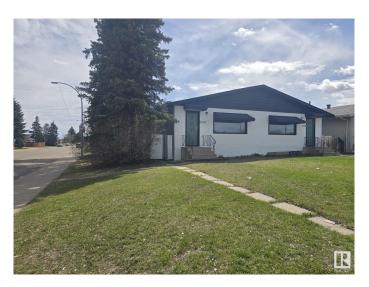

### \$545,000

4 Bedroom, 3.00 Bathroom, 1,620 sqft Single Family on 0.00 Acres

Balwin, Edmonton, AB

Limitless opportunity with this full duplex (both sides, with separate entrances and suite potential, and 3 units are already legal) situated on a 6619.8 Square foot CORNER lot. The main floors have been renovated.

# **Essential Information**

MLS® # E4433406 Price \$545,000

Bedrooms 4

Bathrooms 3.00

Full Baths 3

Square Footage 1,620 Acres 0.00 Year Built 1962

Type Single Family

Sub-Type Duplex Side By Side

# **Exterior**

Exterior Wood, Stucco

Exterior Features Corner Lot, Landscaped, Playground Nearby, Schools, Shopping

Nearby, See Remarks

Roof Asphalt Shingles

Construction Wood, Stucco

Foundation Concrete Perimeter