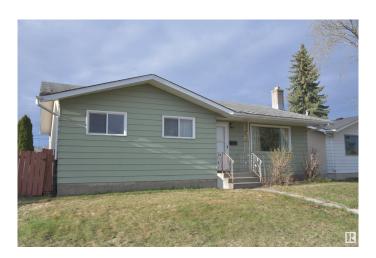

# \$319,900

4 Bedroom, 1.50 Bathroom, 1,130 sqft Single Family on 0.00 Acres

Corinthia Park, Leduc, AB

Located in the popular Corinthia Park neighborhood is this 1130 sq. ft. bungalow. Updated kitchen with white cabinets, stainless steel appliances, wood burning fireplace, upgraded main bathroom, 2 piece ensuite and 3 bedrooms complete this main floor. The basement is partially developed with a bedroom and rec room. High efficiency furnace and newer hot water tank. Back alley access leads to a concrete backyard pad in this huge back yard. Home is in need of shingles but is a great starter home for the first time buyers. Sellers will provide TITLE INSURANCE in lieu of RPR and Compliance.

# Interior

Interior Features ensuite bathroom

Appliances Dryer, Refrigerator, Stove-Electric, Washer

Heating Forced Air-1, Natural Gas

Fireplace Yes

Fireplaces Masonry, Stone Facing

Stories 1

Has Basement Yes