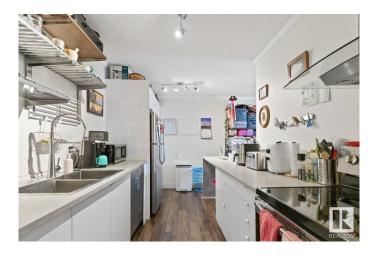

#### \$149,900

1 Bedroom, 1.00 Bathroom, 595 sqft Condo / Townhouse on 0.00 Acres

Queen Alexandra, Edmonton, AB

Nestled on a beautiful tree-lined street in Queen Alexandra, this bright and stylish condo offers unbeatable access to the University of Alberta, downtown, and the vibrant Whyte Avenue districtâ€"all just minutes away. Whether you walk, jog, or bike, everything you need is within reach. This unit features an upgraded kitchen with modern cabinets and countertops, a renovated bathroom featuring a sleek stand-up shower, large bedroom and durable laminate flooring throughout. The spacious living area opens to a generous-sized deck through oversized patio doors, flooding the space with natural light. Perfect for students, university staff, young professionals, or investors. The well-maintained and popular building includes heat and water in the condo fees, and is close to shopping, public transit, and all major amenities.