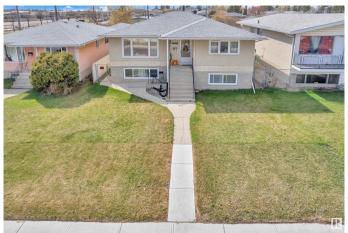

# \$449,999 - 12708 83 Street, Edmonton

MLS® #E4433240

#### \$449,999

5 Bedroom, 2.00 Bathroom, 1,183 sqft Single Family on 0.00 Acres

Killarney, Edmonton, AB

This well-maintained up/down duplex is ideally located near shopping, public transit, and schools. It includes two high-efficiency furnaces, separate laundry areas, and two kitchens. Both units feature bright layouts with large windows that let in plenty of natural light. The upper unit offers 3 bedrooms, a full bathroom, and a spacious living room, dining area, and kitchen. The fully finished basement includes 2 bedrooms, a bathroom, and an open-concept living room and kitchen. Additional features include ample storage, a large backyard with a concrete patio, garden space, and double detached garage. Situated on a generous 45' x 150' lot, this property is a great opportunity for first-time buyers or investors."

Type Single Family

Sub-Type Duplex Up And Down

Style Raised Bungalow

Status Active