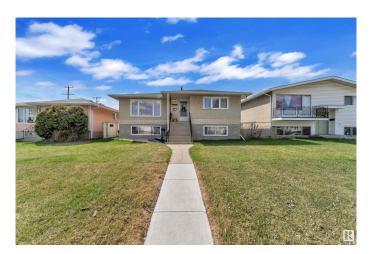

# \$449,999 - 12708 83 Street, Edmonton

MLS® #E4433240

#### \$449,999

5 Bedroom, 2.00 Bathroom, 1,183 sqft Single Family on 0.00 Acres

Killarney, Edmonton, AB

This well-maintained up/down duplex is ideally located near shopping, public transit, and schools. It includes two high-efficiency furnaces, separate laundry areas, and two kitchens. Both units feature bright layouts with large windows that let in plenty of natural light. The upper unit offers 3 bedrooms, a full bathroom, and a spacious living room, dining area, and kitchen. The fully finished basement includes 2 bedrooms, a bathroom, and an open-concept living room and kitchen. Additional features include ample storage, a large backyard with a concrete patio, garden space, and double detached garage. Situated on a generous 45' x 150' lot, this property is a great opportunity for first-time buyers or investors."

Type Single Family

Sub-Type Duplex Up And Down

Style Raised Bungalow

Status Active