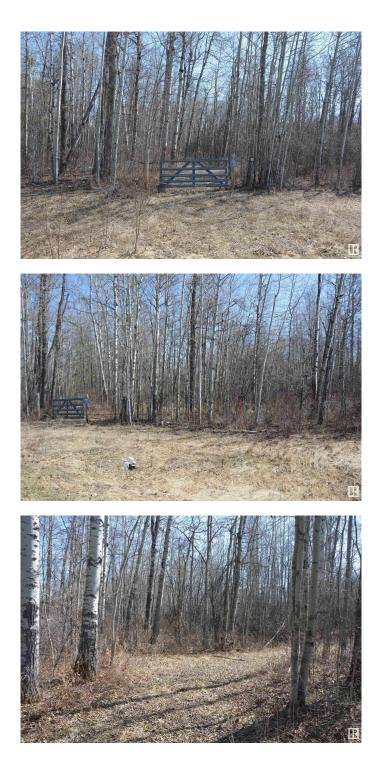

### \$149,900

0 Bedroom, 0.00 Bathroom, Rural on 2.06 Acres

Heather Downs, Rural Lac Ste. Anne County, AB

Discover the perfect spot to build your dream home on this 2+ acre treed lot, ideally situated just off Highway 43 and Township Road 540 â€" west of Edmonton. Conveniently located near Stony Plain & Spruce Grove, you'll enjoy easy access to shopping, services, & a four-lane highway for an effortless commute. This property, labeled as Lot 30 on the subdivision map, has already been brushed & cleared for a future home, with the potential for a walk-out design. The lot sides onto tranquil greenspace and ponds to both the north & south, providing privacy, beautiful natural surroundings, & plenty of space to explore. Features include: Possible walk-out basement potential, Surrounded by newer homes in a growing subdivision, Lot appears surveyed at the rear, Family-friendly environment â€" catch frogs with the kids in the nearby ponds! This is a wonderful opportunity to set down roots in a peaceful, natural setting with all the benefits of nearby amenities. Don't miss your chance to build your ideal lifestyle here!

#### Exterior

Exterior Features Environmental Reserve, No Back Lane, Not Landscaped, Stream/Pond