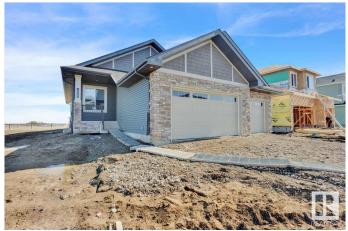

#### \$799,000

4 Bedroom, 3.00 Bathroom, 1,684 sqft Single Family on 0.00 Acres

Genesis On The Lakes, Stony Plain, AB

Welcome to this exceptional bungalow in the highly sought-after Genesis communityâ€"where elegance meets lifestyle. Ideally located near tranquil walking paths and the lake, this home offers a rare opportunity to enjoy both luxury and nature in one of the area's most desirable settings. Built with care and precision, this home features high-end finishes throughout, including premium lighting, flooring, cabinetry, and sophisticated fixtures that create a timeless aesthetic. The bright, open-concept main living area is perfect for both everyday living and entertaining, with a chef-inspired kitchen showcasing top-tier appliances, a large island, and thoughtful storage. The spacious primary suite offers a spa-like ensuite and walk-in closet. A triple front-attached garage provides ample room for vehicles, storage, or hobbies, while the fully finished basement extends your living space with additional bedrooms, a family room, and a full bathroomâ€"IMMEDIATE POSSESION!!

## **Community Information**

| Address           | 2008 Genesis Lane                                                                          |
|-------------------|--------------------------------------------------------------------------------------------|
| Area              | Stony Plain                                                                                |
| Subdivision       | Genesis On The Lakes                                                                       |
| City              | Stony Plain                                                                                |
| County            | ALBERTA                                                                                    |
| Province          | AB                                                                                         |
| Postal Code       | T7Z 0G3                                                                                    |
| Amenities         |                                                                                            |
| Amenities         | Deck, No Animal Home, No Smoking Home                                                      |
| Parking           | Triple Garage Attached                                                                     |
| Interior          |                                                                                            |
| Interior Features | ensuite bathroom                                                                           |
| Appliances        | Dishwasher-Built-In, Hood Fan, Oven-Built-In, Oven-Microwave, Refrigerator, Stove-Electric |
| Heating           | Forced Air-1, Natural Gas                                                                  |
| Fireplace         | Yes                                                                                        |
| Fireplaces        | Insert                                                                                     |
| Stories           | 2                                                                                          |
| Has Basement      | Yes                                                                                        |
| Basement          | Full, Finished                                                                             |
| Exterior          |                                                                                            |
| Exterior          | Wood, Stone, Vinyl                                                                         |
| Exterior Features | Lake Access Property, Park/Reserve, Playground Nearby, Schools, Shopping Nearby            |
| Roof              | Asphalt Shingles                                                                           |
| Construction      | Wood, Stone, Vinyl                                                                         |