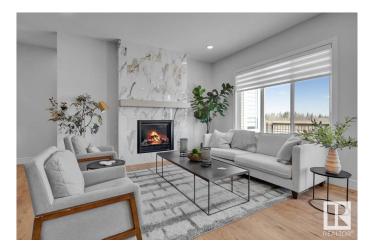

#### \$799,000

4 Bedroom, 3.00 Bathroom, 1,684 sqft Single Family on 0.00 Acres

Genesis On The Lakes, Stony Plain, AB

Welcome to this exceptional bungalow in the highly sought-after Genesis communityâ€"where elegance meets lifestyle. Ideally located near tranquil walking paths and the lake, this home offers a rare opportunity to enjoy both luxury and nature in one of the area's most desirable settings. Built with care and precision, this home features high-end finishes throughout, including premium lighting, flooring, cabinetry, and sophisticated fixtures that create a timeless aesthetic. The bright, open-concept main living area is perfect for both everyday living and entertaining, with a chef-inspired kitchen showcasing top-tier appliances, a large island, and thoughtful storage. The spacious primary suite offers a spa-like ensuite and walk-in closet. A triple front-attached garage provides ample room for vehicles, storage, or hobbies, while the fully finished basement extends your living space with additional bedrooms, a family room, and a full bathroomâ€"IMMEDIATE POSSESION!!

#### **Essential Information**

| MLS® #    | E4433160  |
|-----------|-----------|
| Price     | \$799,000 |
| Bedrooms  | 4         |
| Bathrooms | 3.00      |

| Full Baths     | 3                      |
|----------------|------------------------|
| Square Footage | 1,684                  |
| Acres          | 0.00                   |
| Year Built     | 2025                   |
| Туре           | Single Family          |
| Sub-Type       | Detached Single Family |
| Style          | Bungalow               |
| Status         | Active                 |

## **Community Information**

| Address           | 2008 Genesis Lane                                                                          |
|-------------------|--------------------------------------------------------------------------------------------|
| Area              | Stony Plain                                                                                |
| Subdivision       | Genesis On The Lakes                                                                       |
| City              | Stony Plain                                                                                |
| County            | ALBERTA                                                                                    |
| Province          | AB                                                                                         |
| Postal Code       | T7Z 0G3                                                                                    |
| Amenities         |                                                                                            |
| Amenities         | Deck, No Animal Home, No Smoking Home                                                      |
| Parking           | Triple Garage Attached                                                                     |
| Interior          |                                                                                            |
| Interior Features | ensuite bathroom                                                                           |
| Appliances        | Dishwasher-Built-In, Hood Fan, Oven-Built-In, Oven-Microwave, Refrigerator, Stove-Electric |
| Heating           | Forced Air-1, Natural Gas                                                                  |
| Fireplace         | Yes                                                                                        |
| Fireplaces        | Insert                                                                                     |
| Stories           | 2                                                                                          |
| Has Basement      | Yes                                                                                        |
| Basement          | Full, Finished                                                                             |
| Exterior          |                                                                                            |
| Exterior          | Wood, Stone, Vinyl                                                                         |
| Exterior Features | Lake Access Property, Park/Reserve, Playground Nearby, Schools, Shopping Nearby            |
| Roof              | Asphalt Shingles                                                                           |
| Construction      | Wood, Stone, Vinyl                                                                         |