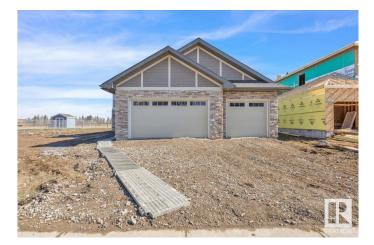

#### \$799,000

4 Bedroom, 3.00 Bathroom, 1,684 sqft Single Family on 0.00 Acres

Genesis On The Lakes, Stony Plain, AB

Welcome to this exceptional bungalow in the highly sought-after Genesis communityâ€"where elegance meets lifestyle. Ideally located near tranquil walking paths and the lake, this home offers a rare opportunity to enjoy both luxury and nature in one of the area's most desirable settings. Built with care and precision, this home features high-end finishes throughout, including premium lighting, flooring, cabinetry, and sophisticated fixtures that create a timeless aesthetic. The bright, open-concept main living area is perfect for both everyday living and entertaining, with a chef-inspired kitchen showcasing top-tier appliances, a large island, and thoughtful storage. The spacious primary suite offers a spa-like ensuite and walk-in closet. A triple front-attached garage provides ample room for vehicles, storage, or hobbies, while the fully finished basement extends your living space with additional bedrooms, a family room, and a full bathroomâ€"IMMEDIATE POSSESION!!

## **Community Information**

| Address           | 2008 Genesis Lane                                                                          |
|-------------------|--------------------------------------------------------------------------------------------|
| Area              | Stony Plain                                                                                |
| Subdivision       | Genesis On The Lakes                                                                       |
| City              | Stony Plain                                                                                |
| County            | ALBERTA                                                                                    |
| Province          | AB                                                                                         |
| Postal Code       | T7Z 0G3                                                                                    |
| Amenities         |                                                                                            |
| Amenities         | Deck, No Animal Home, No Smoking Home                                                      |
| Parking           | Triple Garage Attached                                                                     |
| Interior          |                                                                                            |
| Interior Features | ensuite bathroom                                                                           |
| Appliances        | Dishwasher-Built-In, Hood Fan, Oven-Built-In, Oven-Microwave, Refrigerator, Stove-Electric |
| Heating           | Forced Air-1, Natural Gas                                                                  |
| Fireplace         | Yes                                                                                        |
| Fireplaces        | Insert                                                                                     |
| Stories           | 2                                                                                          |
| Has Basement      | Yes                                                                                        |
| Basement          | Full, Finished                                                                             |
| Exterior          |                                                                                            |
| Exterior          | Wood, Stone, Vinyl                                                                         |
| Exterior Features | Lake Access Property, Park/Reserve, Playground Nearby, Schools, Shopping Nearby            |
| Roof              | Asphalt Shingles                                                                           |
| Construction      | Wood, Stone, Vinyl                                                                         |