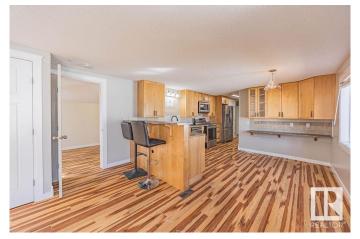

### \$145,000

3 Bedroom, 2.00 Bathroom, 1,220 sqft Land Lease Community on 0.00 Acres

Lakeland Village, Sherwood Park, AB

Renovated, Charming Mini Home in Lakeland Village Community Beautifully updated mini home offering modern features and cozy living! Fully renovated in 2012 with stylish updates through 2022. Highlights include 3 spacious bedrooms with large closets, 2 full baths with sleek finishes, and a gourmet kitchen with stainless steel appliances and a lazy Susan. Bright, open living spaces with large windows bring in natural light. Relax on the sunny deck with a charming pergola. Dedicated laundry room with direct access to a private backyard featuring a greenhouse and storage shed. Built with solid 2x6 construction, finished with drywall, custom trim, and a durable metal roof. Every detail thoughtfully designed, with plenty of storage and extra pantry space in the kitchen. Nestled in the Lakeland Village Community, close to Emerald Hills Shopping Centre and all essential amenities.