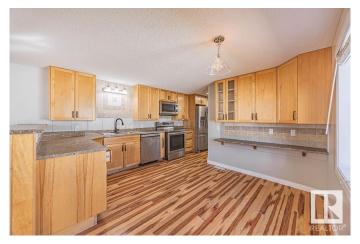

### \$145,000

3 Bedroom, 2.00 Bathroom, 1,220 sqft Land Lease Community on 0.00 Acres

Lakeland Village, Sherwood Park, AB

Renovated, Charming Mini Home in Lakeland Village Community Beautifully updated mini home offering modern features and cozy living! Fully renovated in 2012 with stylish updates through 2022. Highlights include 3 spacious bedrooms with large closets, 2 full baths with sleek finishes, and a gourmet kitchen with stainless steel appliances and a lazy Susan. Bright, open living spaces with large windows bring in natural light. Relax on the sunny deck with a charming pergola. Dedicated laundry room with direct access to a private backyard featuring a greenhouse and storage shed. Built with solid 2x6 construction, finished with drywall, custom trim, and a durable metal roof. Every detail thoughtfully designed, with plenty of storage and extra pantry space in the kitchen. Nestled in the Lakeland Village Community, close to Emerald Hills Shopping Centre and all essential amenities.