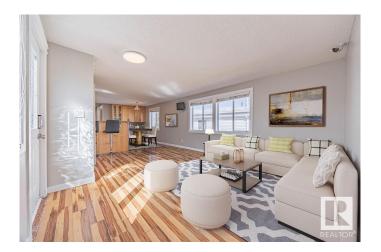

### \$145,000

3 Bedroom, 2.00 Bathroom, 1,220 sqft Land Lease Community on 0.00 Acres

Lakeland Village, Sherwood Park, AB

Renovated, Charming Mini Home in Lakeland Village Community Beautifully updated mini home offering modern features and cozy living! Fully renovated in 2012 with stylish updates through 2022. Highlights include 3 spacious bedrooms with large closets, 2 full baths with sleek finishes, and a gourmet kitchen with stainless steel appliances and a lazy Susan. Bright, open living spaces with large windows bring in natural light. Relax on the sunny deck with a charming pergola. Dedicated laundry room with direct access to a private backyard featuring a greenhouse and storage shed. Built with solid 2x6 construction, finished with drywall, custom trim, and a durable metal roof. Every detail thoughtfully designed, with plenty of storage and extra pantry space in the kitchen. Nestled in the Lakeland Village Community, close to Emerald Hills Shopping Centre and all essential amenities.