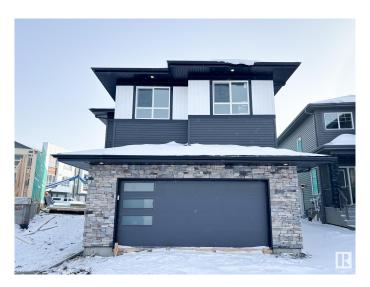

## \$664,800

3 Bedroom, 2.50 Bathroom, 2,379 sqft Single Family on 0.00 Acres

Erin Ridge North, St. Albert, AB

Discover the ideal fusion of modern design and functional living with the Alchemy model by One Horizon Living. This carefully crafted 2,282-square-foot residence offers a contemporary aesthetic both inside and out with open to below. Explore detailed exterior and interior renderings that highlight Alchemy's architectural beauty and thoughtfully planned interiors. Key features include expansive living areas, a state-of-the-art kitchen, and elegant finishes throughout. Alchemy is designed to enhance your lifestyle, ensuring every square foot is utilized to its fullest potential. All this with a professionally fully finished basement with the same quality, specs and warranty provide through out the home.

## **Exterior**

Exterior Wood, Brick, Vinyl

Exterior Features See Remarks

Roof Asphalt Shingles
Construction Wood, Brick, Vinyl
Foundation Concrete Perimeter