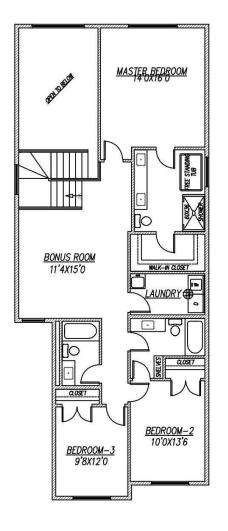

#### \$749,900

4 Bedroom, 3.00 Bathroom, 2,463 sqft Single Family on 0.00 Acres

Alces, Edmonton, AB

Amazing pre-construction opportunity to build your dream custom home in the growing community of Alces! One of the last remaining lots that backs onto a serene green space! Design a fully customizable layout with options for up to 5 bedrooms (or 4 bedrooms and a bonus room), 3 full bathrooms, a spice kitchen with walk-thru pantry, open-to-above living room, extended kitchen with dining nook, and a separate entrance to the basementâ€"ideal for future development or suite potential. Choose your own interior finishings, fixtures, and floor plan to suit your lifestyle. Don't miss your chance to create a personalized home in one of Edmonton's newest and most exciting neighbourhoods!