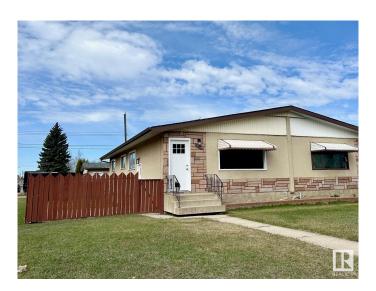

## \$365.000

5 Bedroom, 2.00 Bathroom, 1,015 sqft Single Family on 0.00 Acres

Balwin, Edmonton, AB

This fully renovated bungalow offers three bedrooms on the main floor, full 3 piece bathroom and laundry main level. The bright living room and spacious kitchen create a welcoming atmosphere. The basement is fully finished with separate entrance, laundry, full 3 piece bathroom, 2 bedrooms, den, dining, sitting area/ tv room and kitchen. Both levels boast custom cabinetry and quartz countertops which include the kitchens, bathrooms, front entry bench and main level laundry. Outside, you'll find a large fenced backyard, a double detached garage, and a corner lot with ample parking. Conveniently located near the LRT, schools, parks, and shopping.

### **Exterior**

Exterior Wood, Stone

Exterior Features Airport Nearby, Back Lane, Backs Onto Park/Trees, Fenced, Golf

Nearby, Playground Nearby, Schools, Shopping Nearby

Roof Asphalt Shingles

Construction Wood, Stone