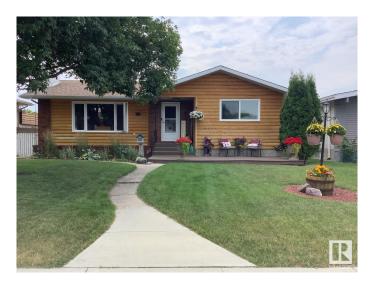

### \$419.500

4 Bedroom, 2.00 Bathroom, 1,229 sqft Single Family on 0.00 Acres

Kilkenny, Edmonton, AB

Well maintained bungalow located in the desired community of Kilkenny. Main floor features a large living room, formal dining room, kitchen with plenty of cupboards, a 4 piece family bath and 3 spacious bedrooms. Basement is fully developed with a huge family room with an electric fireplace, an additional bed room, a 3 piece bath room, laundry area, and plenty of storage. Backyard has a patio, and porch in the front, fully fenced in back yard, with RV Parking and an oversized double detached garage plus a large storage shed. Recent upgrades include shingles and windows. What a great place to call home and is a real pleasure to show.

#### **Exterior**

Exterior Wood, Stucco

Exterior Features Fenced, Flat Site, Landscaped, Playground Nearby, Public

Transportation, Schools, Shopping Nearby

Roof Asphalt Shingles

Construction Wood, Stucco

Foundation Concrete Perimeter