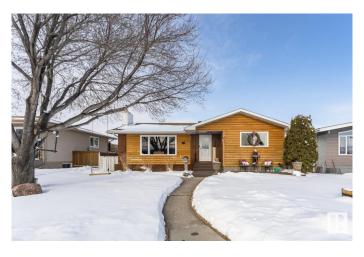

### \$419.500

4 Bedroom, 2.00 Bathroom, 1,229 sqft Single Family on 0.00 Acres

Kilkenny, Edmonton, AB

Well maintained bungalow located in the desired community of Kilkenny. Main floor features a large living room, formal dining room, kitchen with plenty of cupboards, a 4 piece family bath and 3 spacious bedrooms. Basement is fully developed with a huge family room with an electric fireplace, an additional bed room, a 3 piece bath room, laundry area, and plenty of storage. Backyard has a patio, and porch in the front, fully fenced in back yard, with RV Parking and an oversized double detached garage plus a large storage shed. Recent upgrades include shingles and windows. What a great place to call home and is a real pleasure to show.

#### **Exterior**

Exterior Wood, Stucco

Exterior Features Fenced, Flat Site, Landscaped, Playground Nearby, Public

Transportation, Schools, Shopping Nearby

Roof Asphalt Shingles

Construction Wood, Stucco

Foundation Concrete Perimeter